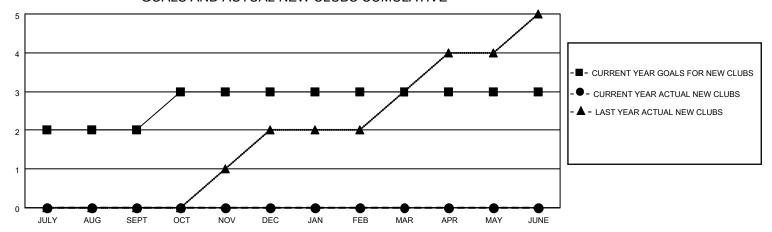

## MONTHLY MEMBERSHIP PROGRESS REPORT

LOCATION INDIA District 316 B Results as of: 7/31/2023

| Clubs                 |               |           |               | Members               |                        |                         |                                                    |
|-----------------------|---------------|-----------|---------------|-----------------------|------------------------|-------------------------|----------------------------------------------------|
| RESULTS FOR 2023-2024 |               |           |               | RESULTS FOR 2023-2024 |                        |                         |                                                    |
| QUARTER               | NEW CLUB GOAL | NEW CLUBS | DROPPED CLUBS | QUARTER MEMB          | BER GROWTH NET<br>GOAL | MEMBER GROWTH<br>ACTUAL | DROPPED<br>MEMBERS ACTUAL<br>(including transfers) |
| JULY/AUG/SEPT         | 2             | 0         | 3             | JULY/AUG/SEPT         | 60                     | 118                     | 19                                                 |
| OCT/NOV/DEC           | 1             | 0         | 0             | OCT/NOV/DEC           | 30                     | 0                       | 0                                                  |
| JAN/FEB/MAR           | 0             | 0         | 0             | JAN/FEB/MAR           | 20                     | 0                       | 0                                                  |
| APR/MAY/JUNE          | 0             | 0         | 0             | APR/MAY/JUNE          | 15                     | 0                       | 0                                                  |

## GOALS AND ACTUAL NEW CLUBS CUMULATIVE