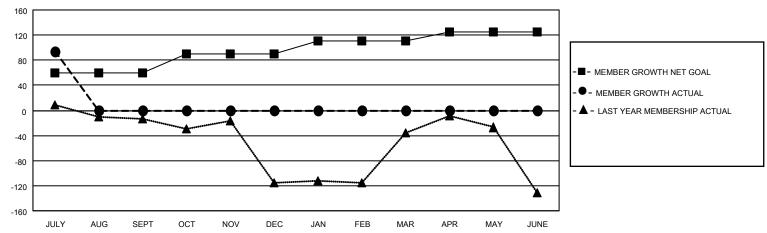

## MONTHLY MEMBERSHIP PROGRESS REPORT

LOCATION INDIA District 316 B Results as of: 7/31/2023

| Clubs                 |               |           |               | Members               |                        |                         |                                                    |
|-----------------------|---------------|-----------|---------------|-----------------------|------------------------|-------------------------|----------------------------------------------------|
| RESULTS FOR 2023-2024 |               |           |               | RESULTS FOR 2023-2024 |                        |                         |                                                    |
| QUARTER               | NEW CLUB GOAL | NEW CLUBS | DROPPED CLUBS | QUARTER MEMB          | BER GROWTH NET<br>GOAL | MEMBER GROWTH<br>ACTUAL | DROPPED<br>MEMBERS ACTUAL<br>(including transfers) |
| JULY/AUG/SEPT         | 2             | 0         | 3             | JULY/AUG/SEPT         | 60                     | 118                     | 19                                                 |
| OCT/NOV/DEC           | 1             | 0         | 0             | OCT/NOV/DEC           | 30                     | 0                       | 0                                                  |
| JAN/FEB/MAR           | 0             | 0         | 0             | JAN/FEB/MAR           | 20                     | 0                       | 0                                                  |
| APR/MAY/JUNE          | 0             | 0         | 0             | APR/MAY/JUNE          | 15                     | 0                       | 0                                                  |

## GOALS AND ACTUAL MEMBERS CUMULATIVE

| DROPPED CLUBS: 3 |    | 29 CLUBS OF 60 ADDED 1 OR<br>MORE NEW MEMBERS | GENDER DISTRIBUTION                |                                |  |
|------------------|----|-----------------------------------------------|------------------------------------|--------------------------------|--|
|                  |    | INORE NEW MEMBERS                             | MALE<br>FEMALE                     | 1,286 (74.12%)<br>449 (25.88%) |  |
| DROPPED MEMBERS  |    |                                               | NON BINARY<br>PREFER NOT TO ANSWER | 0 (0.00%)<br>0 (0.00%)         |  |
| DECEASED         | 0  |                                               | THE EKINOT TO ANOWER               | 0 (0.0070)                     |  |
| CLUB CANCELLED   | 0  | CLICK HERE FOR CUMULATIVE                     | TOTAL FAMILY UNIT MEMBERS          | 649                            |  |
| OTHER            | 19 | MEMBERSHIP DATA                               |                                    |                                |  |
| TOTAL            | 19 |                                               | FAMILY MEMBERS PAYING HAI          | LF DUES 389                    |  |